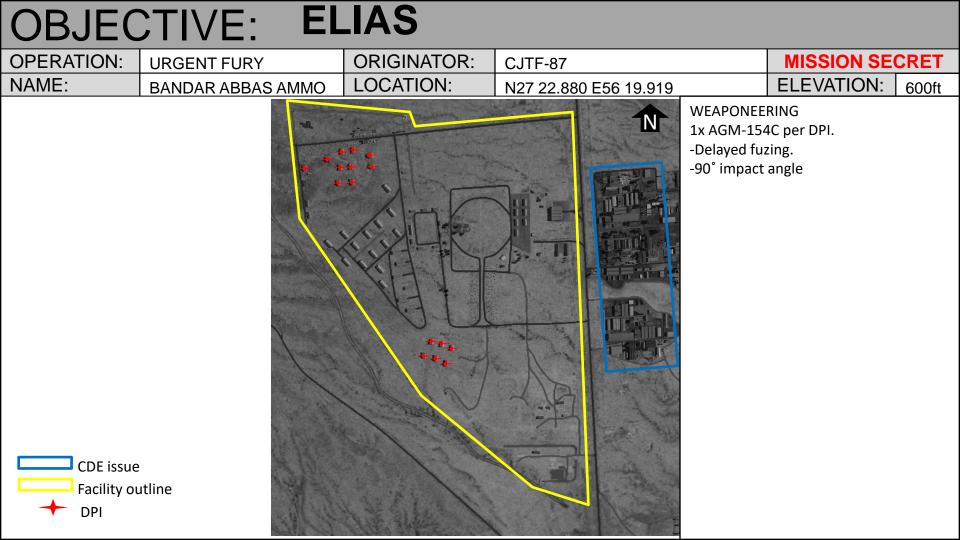

| OBJECTIVE: ELIAS |        |                 |                         |            |                           |                                                                                                                                          |                                                                                                                                           |                                 |  |
|------------------|--------|-----------------|-------------------------|------------|---------------------------|------------------------------------------------------------------------------------------------------------------------------------------|-------------------------------------------------------------------------------------------------------------------------------------------|---------------------------------|--|
| OPERATION:       | URGENT | FURY            | URY ORIGINATOR: CJTF-87 |            |                           | MISSION SECRET                                                                                                                           |                                                                                                                                           |                                 |  |
| NAME:            | BANDAR | NDAR ABBAS AMMO |                         | ON:        | N27 22.880 E56 19.919     |                                                                                                                                          | ELEVATION:                                                                                                                                | 600ft                           |  |
|                  |        |                 |                         |            |                           | BANDAR ABBAS<br>The storage is a k<br>ground forces ope<br>16 hardenes shelt<br>primary targets<br>Desired effect:<br>Neutralize and tak | TDESCRIPTIO<br>5 AMMUNITION STO<br>Sey infrastucture for IR<br>erating in the region.<br>tered have been identi<br>tered have been identi | RAGE<br>ANIAN<br>fied as<br>ly, |  |
| TARGET PRIOF     | RITY:  |                 |                         |            | THREAT                    | reducing IRANIAN<br>region.                                                                                                              | I capacity to wage wa                                                                                                                     | r in the                        |  |
| TARGET TYPE:     |        | 2               |                         | 7th June 2 | -                         | rogioni                                                                                                                                  |                                                                                                                                           |                                 |  |
| TARGET CATE      | GORY:  | 12              |                         | •          | dicate SAM's in the area. |                                                                                                                                          |                                                                                                                                           |                                 |  |
| CDE LEVEL:       |        | CDE 3           |                         | Unknown ty | /pe and numbers.          |                                                                                                                                          |                                                                                                                                           |                                 |  |
| INTEL CURRENT    | AS OF: | 1st June 2011   |                         |            |                           |                                                                                                                                          |                                                                                                                                           |                                 |  |

| OBJECTIVE: ELIAS |                       |             |                                |                       |  |  |  |  |
|------------------|-----------------------|-------------|--------------------------------|-----------------------|--|--|--|--|
| OPERATION:       | URGENT FURY           | ORIGINATOR: | CJTF-87                        | <b>MISSION SECRET</b> |  |  |  |  |
| NAME:            | BANDAR ABBAS AMMO     | LOCATION:   | N27 22.880 E56 19.919          | ELEVATION: 600ft      |  |  |  |  |
| DPI 1            | : N27:22.569 E056:1   | 9.878       | DPI 9: N27:22.998 E056:19.589  |                       |  |  |  |  |
| DPI 2            | 2: N27:22.579 E056:19 | 9.849       | DPI 10: N27:23.040 E056:19.586 |                       |  |  |  |  |
| DPI 3            | 3: N27:22.585 E056:19 | 9.817       | DPI 11: N27:23.081 E           | 056:19.594            |  |  |  |  |
| DPI 4            | : N27:22.545 E056:19  | 9.793       | DPI 12: N27:23.078 E0          | 056:19.562            |  |  |  |  |
| DPI 5            | 5: N27:22.537 E056:19 | 9.829       | DPI 13: N27:23.038 E           | 056:19.556            |  |  |  |  |
| DPI 6            | 5: N27:22.522 E056:19 | 9.858       | DPI 14: N27:22.995 E           | 056:19.550            |  |  |  |  |
| DPI 7            | 2: N27:23.067 E056:19 | 9.647       | DPI 15: N27:23.055 E(          | 056:19.519            |  |  |  |  |
| DPI 8            | 8: N27:23.039 E056:19 | 9.650       | DPI 16: N27:23.031 E           | 056:19.455            |  |  |  |  |